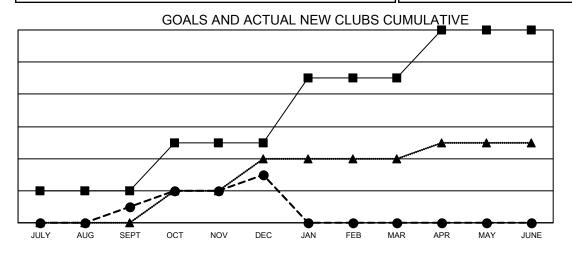

## Multiple District 118

Results as of: 12/31/2021

LOCATION: TURKEY

| Clubs                 |               |           |               |  |  |  |  |  |
|-----------------------|---------------|-----------|---------------|--|--|--|--|--|
| RESULTS FOR 2021-2022 |               |           |               |  |  |  |  |  |
| QUARTER               | NEW CLUB GOAL | NEW CLUBS | DROPPED CLUBS |  |  |  |  |  |
| JULY/AUG/SEPT         | 2             | 1         | 14            |  |  |  |  |  |
| OCT/NOV/DEC           | 3             | 2         | 4             |  |  |  |  |  |
| JAN/FEB/MAR           | 4             | 0         | 0             |  |  |  |  |  |
| APR/MAY/JUNE          | 3             | 0         | 0             |  |  |  |  |  |

- CURRENT YEAR GOALS FOR NEW CLUBS

- ■ - CURRENT YEAR ACTUAL NEW CLUBS

- ▲ - LAST YEAR ACTUAL NEW CLUBS