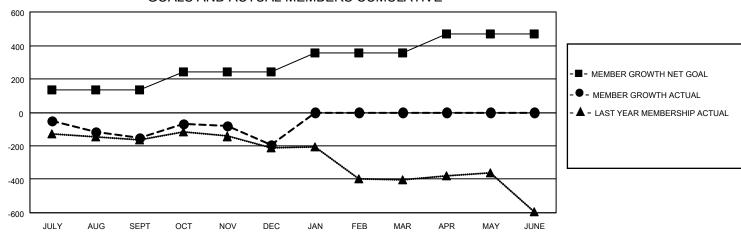

| l | Members                                                     |      |                |               |                       |  |  |  |  |  |  |
|---|-------------------------------------------------------------|------|----------------|---------------|-----------------------|--|--|--|--|--|--|
| l | RESULTS FOR 2021-2022                                       |      |                |               |                       |  |  |  |  |  |  |
| l | QUARTER                                                     | МЕМЕ | SER GROWTH NET | MEMBER GROWTH | DROPPED               |  |  |  |  |  |  |
| l |                                                             |      | GOAL           | ACTUAL        | MEMBERS ACTUAL        |  |  |  |  |  |  |
| ı |                                                             |      |                |               | (including transfers) |  |  |  |  |  |  |
| ı | JULY/AUG/SEPT<br>OCT/NOV/DEC<br>JAN/FEB/MAR<br>APR/MAY/JUNE |      | 132            | 111           | 225                   |  |  |  |  |  |  |
| l |                                                             |      | 112            | 235           | 262                   |  |  |  |  |  |  |
| l |                                                             |      | 109            | 0             | 0                     |  |  |  |  |  |  |
|   |                                                             |      | 117            | 0             | 0                     |  |  |  |  |  |  |
|   |                                                             |      |                |               |                       |  |  |  |  |  |  |

## GOALS AND ACTUAL MEMBERS CUMULATIVE

| DROPPED CLUBS: 18 |     | 92 CLUBS OF 276 ADDED 1 OR<br>MORE NEW MEMBERS | GENDER DISTRIBUTION               |                |
|-------------------|-----|------------------------------------------------|-----------------------------------|----------------|
|                   |     |                                                | MALE                              | 2,097 (40.47%) |
|                   |     |                                                | FEMALE                            | 3,084 (59.51%) |
| DROPPED MEMBERS   |     |                                                | NON BINARY                        | 0 (0.00%)      |
| DECEASED          | 16  |                                                | PREFER NOT TO ANSWER              | 1 (0.02%)      |
| CLUB CANCELLED    | 117 |                                                | TOTAL FAMILY LINUT MEMBERS        | 717            |
| OTHER             | 354 | CLICK HERE FOR CUMULATIVE                      | TOTAL FAMILY UNIT MEMBERS         | 717            |
| TOTAL 487         |     | MEMBERSHIP DATA                                | FAMILY MEMBERS PAYING HAL<br>DUES | F 378          |